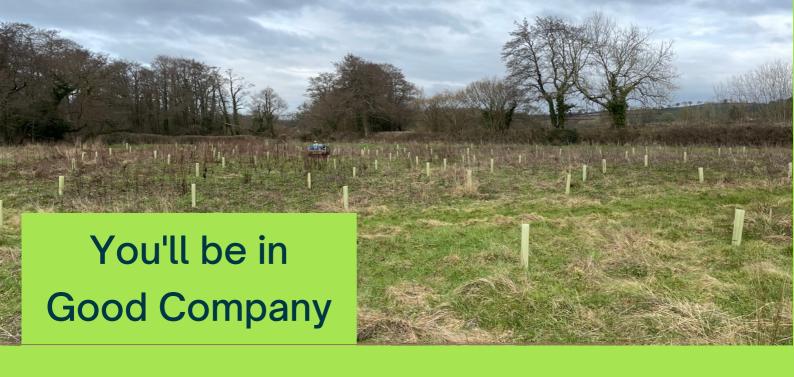

## **Investment Packages**

Unless otherwise agreed all trees will be planted in large scale reforestation projects. The location will be in a secure plantation and will be in a country of our choice.

#### 200 Trees planted each month

Relax in the knowledge that we are getting on with the job. We will choose a location where we have locals waiting to get to work. The choice of location also depends on the planting season.