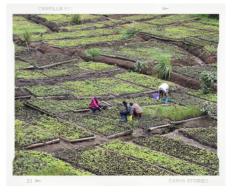

#### **HOW YOUR TREES HELP**

WILDLIFE HABITAT

New trees restores forests
and helps nature thrive

EDUCATING CHILDREN

We educate children about the importance of trees

HELPING FARMERS

Farmers planting our fruit trees so they can sell the produce

**REDUCING CO2**Your trees fight CO2 and foster a healthier planet

Your efforts reward people and boost the local economy

OUR NURSERY
Filled with millions of trees ready to plant

Your trees will help to reverse deforestation in Tanzania