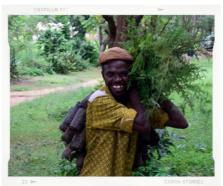

For every pound donated, we will plant four fruit trees, enriching the environment and transforming the lives of local people living in the stunning Usambara mountains of Tanzania. Our initiative extends beyond reforestation; it's about empowering local communities, farmers and children, with the knowledge to restore and preserve their natural surroundings.

#### **HOW YOUR TREES HELP**

WILDLIFE HABITAT

New trees restores forests
and helps nature thrive

EDUCATING CHILDREN

We educate children about the importance of trees

HELPING FARMERS

Farmers planting our fruit trees so they can sell the produce