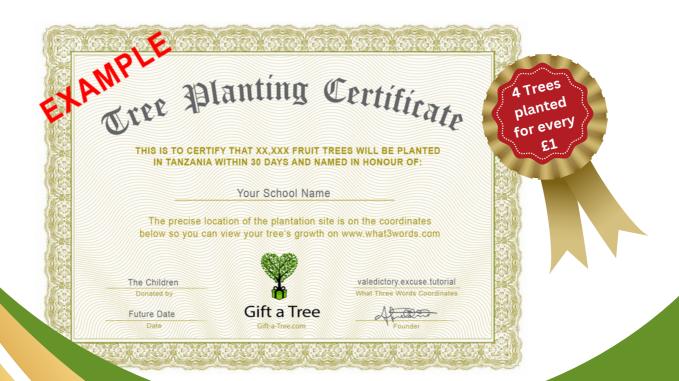

#### **SCHOOL / ORGANISATION CERTIFICATION**

And here's the exciting part: each school that donates will receive a certificate showing how many trees they were responsible for planting. You'll also have the chance to appear on our leader board on our website, showcasing your school's commitment to creating a better world.

#### **PROJECT DETAILS**